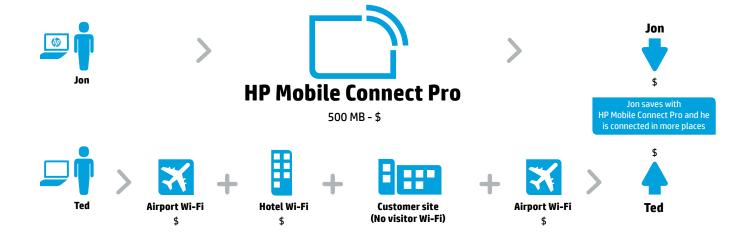

#### Connectivity - as you need it

HP Mobile Connect Pro<sup>1</sup> is great for people who want to be connected on the go, but don't want to be dependent on hotspots or pay a fixed monthly fee for a mobile broadband contract.

Whether you are on the road for a few days or a few weeks, HP Mobile Connect Pro offers a plan to fit your needs and your budget. Buy and use only what you need, when you need it.

#### A new form of freedom

Fully integrated with your HP business notebook or tablet PC, HP Mobile Connect Pro gives you more connectivity options than you have ever had before.

Work and surf with minimum contractual requirements and no set-up or overage fees. It is secure, easy to set up and log on. No dealing with lines at retail stores, no more hotspot charges, and no long term contracts. Just sign up, take advantage of the included 200 MB of data per month for 3 years<sup>2</sup> and go.