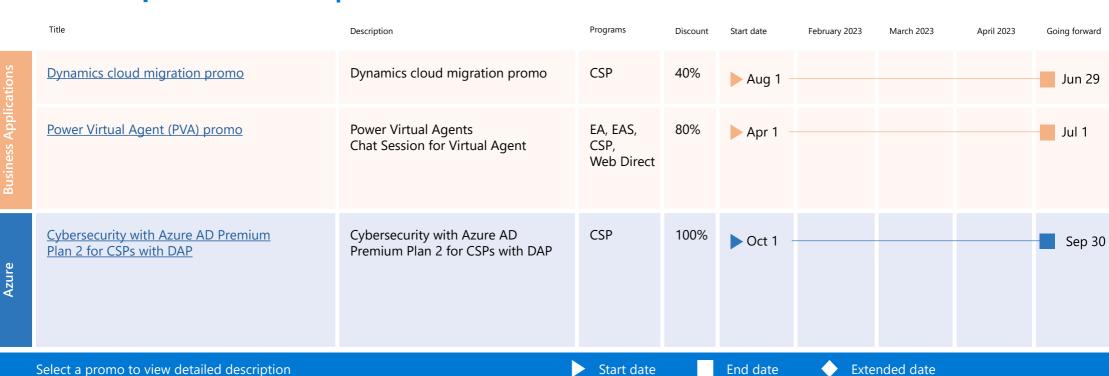

# Navigating the promo calendar view

If you want to know more about a launch, select the title. You'll be automatically redirected to the details page. Additionally, you can refer to the following legend:

# **Dynamics cloud migration promo**

### **Duration**

August 1, 2021 to June 29, 2023

# Power Virtual Agent (PVA) promo

#### Duration

April 2022, to July 1, 2023

# Cybersecurity with Azure AD Premium Plan 2 for CSPs with DAP

#### Duration

October 1, 2021, to September 30, 2023