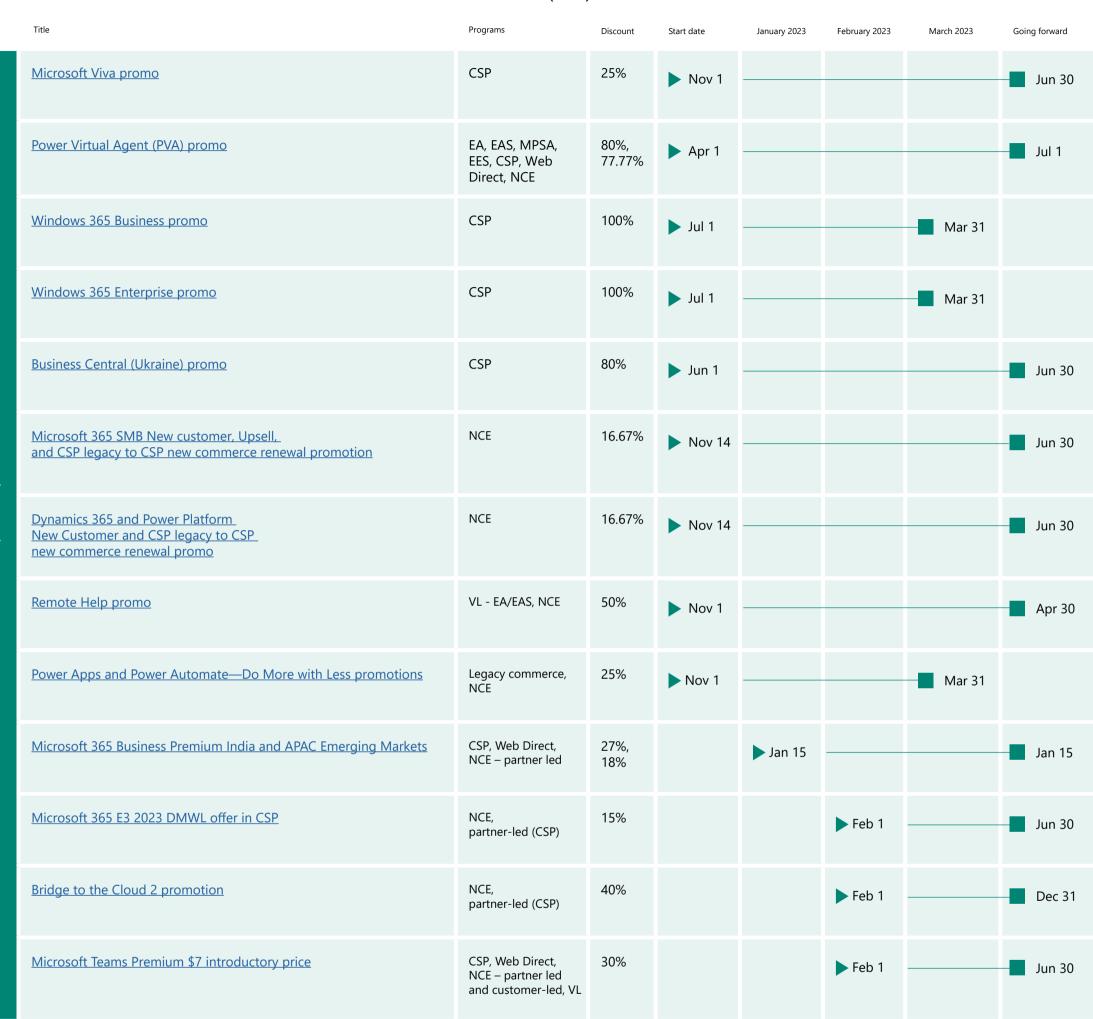

# Microsoft Viva promo

#### Duration

November 1, 2021, to June 30, 2023

# Power Virtual Agent (PVA) promo

#### Duration

April 2022, to July 1, 2023

# Windows 365 Business promo

#### Duration

July 1, 2022, to March 31, 2023

# Windows 365 Enterprise promo

# Business Central (Ukraine) promo

#### Duration

June 21, 2022, to June 30, 2024

# Microsoft 365 SMB New customer, Upsell, and CSP legacy to CSP new commerce renewal promotion

#### **Duration**

November 14, 2022, to June 30, 2023

# <u>Dynamics 365 and Power Platform New Customer and CSP legacy to CSP new commerce</u> renewal promo

#### Duration

November 14, 2022, to June 30, 2023

# Remote Help promo

#### **Duration**

November 1, 2022, to April 30, 2023

# Power Apps and Power Automate—Do More with Less promotions

#### Duration

November 1, 2022, to March 31, 2023

# Microsoft 365 Business Premium India and APAC Emerging Markets

#### **Duration**

January 15, 2023, to January 15, 2024

# Microsoft 365 E3 2023 DMWL offer in CSP

#### **Duration**

February 1, 2023, to June 30, 2023

# Bridge to the Cloud 2 promotion

#### Duration

February 1, 2023, to December 31, 2024

# Microsoft Teams Premium \$7 introductory price

#### Duration

February 1, 2023, to June 30, 2023