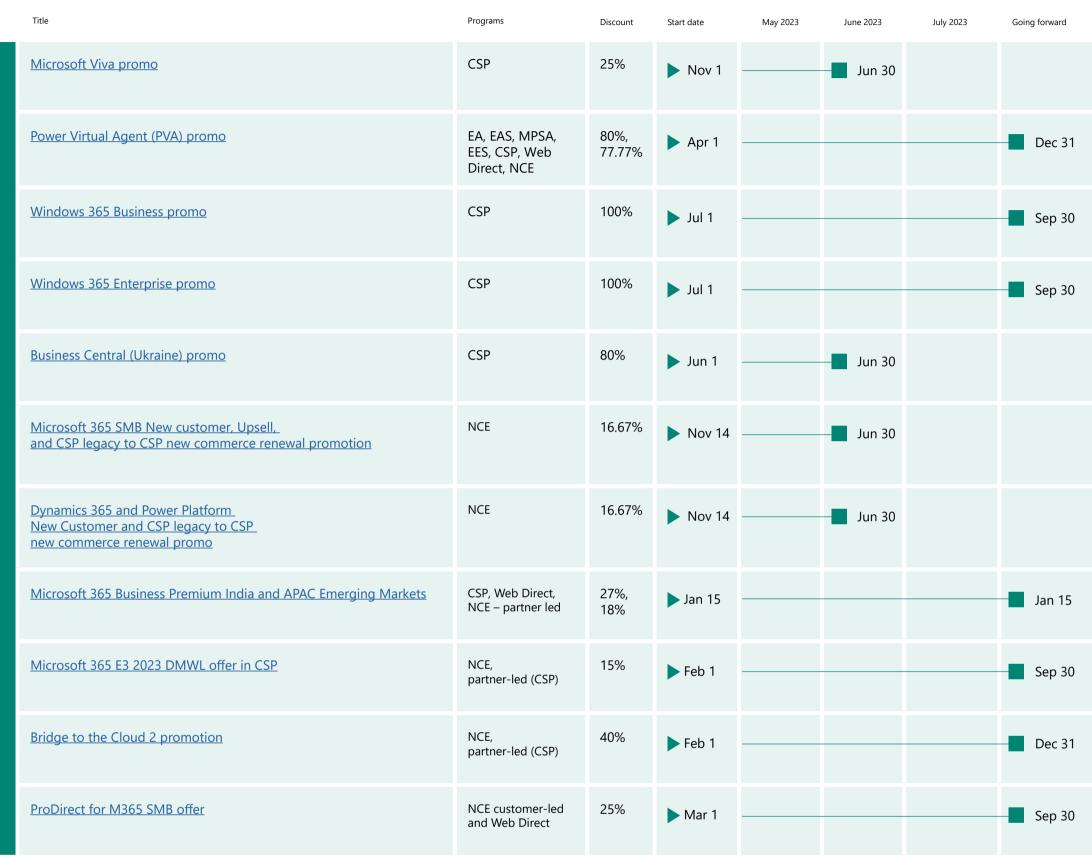

## Microsoft Viva promo

#### Duration

November 1, 2021, to June 30, 2023

## Power Virtual Agent (PVA) promo

#### Duration

April 2022, to December 31, 2023

## Windows 365 Business promo

#### Duration

July 1, 2022, to September 30, 2023

## Windows 365 Enterprise promo

## Business Central (Ukraine) promo

#### Duration

June 21, 2022, to June 30, 2024

## Microsoft 365 SMB New customer, Upsell, and CSP legacy to CSP new commerce renewal promotion

#### **Duration**

November 14, 2022, to June 30, 2023

## <u>Dynamics 365 and Power Platform New Customer and CSP legacy to CSP new commerce</u> renewal promo

#### Duration

November 14, 2022, to June 30, 2023

## Microsoft 365 Business Premium India and APAC Emerging Markets

#### **Duration**

January 15, 2023, to January 15, 2024

## Microsoft 365 E3 2023 DMWL offer in CSP

#### **Duration**

February 1, 2023, to September 30, 2023

## Bridge to the Cloud 2 promotion

#### Duration

February 1, 2023, to December 31, 2024

## ProDirect for M365 SMB offer

#### **Duration**

March 1, 2023, to September 30, 2023