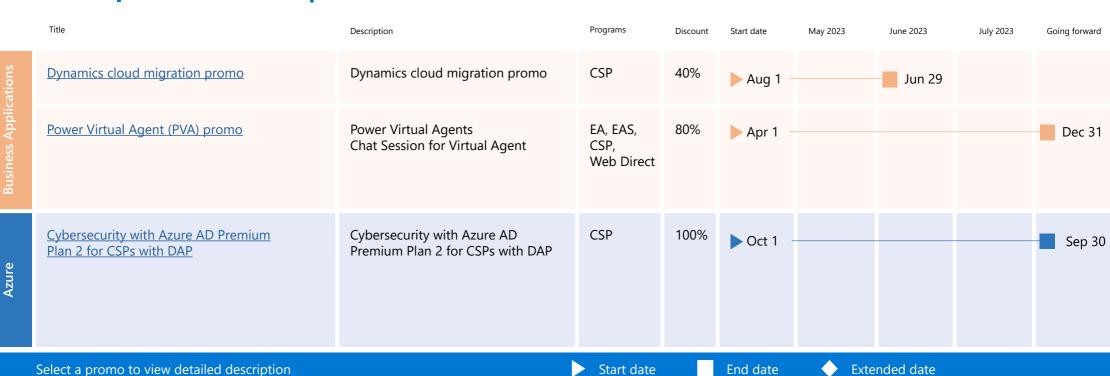

## **Dynamics cloud migration promo**

#### **Duration**

August 1, 2021 to June 29, 2023

## Power Virtual Agent (PVA) promo

#### Duration

April 2022, to December 31, 2023

## Cybersecurity with Azure AD Premium Plan 2 for CSPs with DAP

#### Duration

October 1, 2021, to September 30, 2023