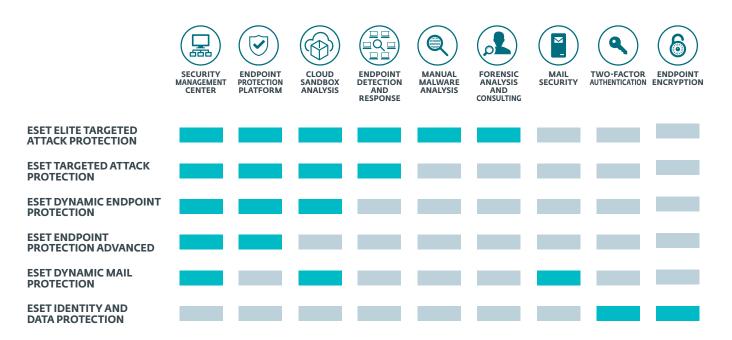

#### **ESET THREAT INTELLIGENCE**

Closes the gap between the cybersecurity information that security engineers get from their own networks and the cyberspace intelligence that ESET collects worldwide.

#### **ESET ENTERPRISE INSPECTOR**

EDR tool that enables organizations to detect APTs, stop fileless attacks, block zero-days, protect against ransomware and more.

#### **ESET DYNAMIC THREAT DEFENSE**

Provides another layer of security for ESET products like Mail Security and endpoint products by utilizing a cloud-based sandboxing technology to detect new, never-before-seen types of threats.

## ESET SECURITY MANAGEMENT CENTER

Single pane of glass management for all ESET endpoint products.