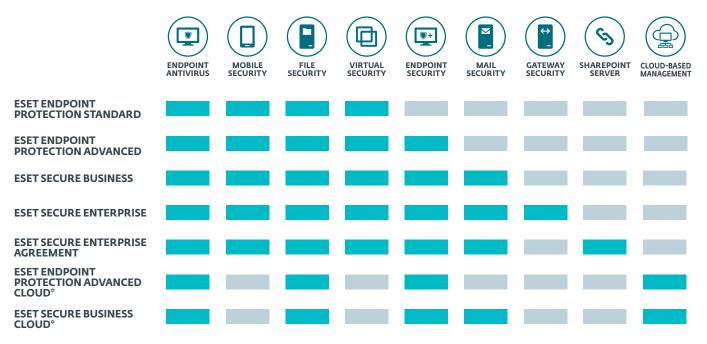

#### ESET BUNDLED SOLUTIONS -

ESET bundled business solutions are the perfect choice, whatever your organization's size.

Choose the bundle that best matches your current IT environment.

<sup>\*</sup> For 250 seats and below

#### **ESET ENDPOINT ANTIVIRUS**

Base endpoint offering that includes our light-weight, multilayered threat prevention.

### ESET SECURITY FOR MICROSOFT® SHAREPOINT™ SERVER

Provides full-fledged server protection and keeps SharePoint clean by scanning files within the SharePoint database.

#### **ESET FILE SECURITY**

Server-optimized solution that utilizes our multilayered threat prevention.

#### **ESET ENDPOINT ENCRYPTION**

Windows encryption solution that keeps your company's data and communication private.

#### **ESET ENDPOINT SECURITY**

Builds on ESET Endpoint Antivirus by adding a software firewall, web content blocking, endpoint antispam and botnet protection.

#### **ESET SECURE AUTHENTICATION**

Safeguards access to the company's network and data with two-factor authentication.

#### **ESET GATEWAY SECURITY**

Scans all inbound and outbound HTTP and FTP traffic for signs of malware.

#### **ESET MOBILE SECURITY**

Lightweight endpoint security for Android mobile devices including antimalware, antiphishing and anti-theft, as well as ESET Mobile Device Management for Apple iOS.

#### **ESET VIRTUAL SECURITY**

Host-based, agentless solution for VMware vShield and NSX environments.

#### **ESET MAIL SECURITY**

Safeguards your email with simple set and forget protection against malware and spam.