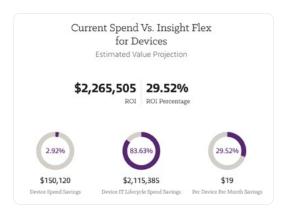

## Discover your organization's potential ROI.

Flex for Devices provides better service for less money. Find out your cost savings using our value calculator at the QR code below, or <u>click here</u>.